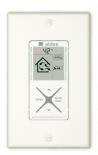

## **Digital Multifunction Control** P/N 611242-FC

- Complete control over HRV/ERV:
  - » Dehumidistat mode
  - » ECO Mode (low-speed air exchange for 20 minutes of every hour)
  - » High Occupancy Mode (high-speed air exchange for 1, 2, or 4 hours when more people are in the space)
  - » Air exchanger maintenance indicator
  - » Relative humidity display