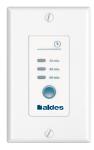

#### **20/40/60 Minute Timer** P/N 611228

- Activates the HRV/ERV to operate on high-speed mode for 20, 40, or 60 minutes
- Works with Digital Multifunction Control (P/N 611242-FC)
- 24 VAC
- Fits inside 2" x 4" service box
- Includes retaining screws and white Decora<sup>™</sup>-style faceplate