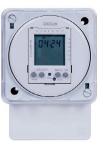

### Programmable Timer (20 Settings) P/N 602178

- Overview of daily switching program
- Setting of 24h or am/pm
- Summer/winter clock changes
- Weekday display
- Switching status display ON/OFF
- Manual operation/fixed ON/fixed OFF
- Automatic operation