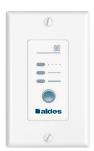

### Speed Control P/N 611229

- 4 HRV/ERV speeds:
  - » Intermittent mode (successive cycles, low-speed 20-minute exchange, 40-minute stop mode)
  - » Low-speed exterior exchange mode
  - » High-speed exterior exchange mode
  - » Unit stop mode
- 24 VAC
- Includes retaining screws and white Decora<sup>™</sup>-style faceplate