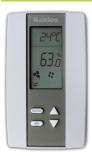

#### Electronic Humidistat with LCD P/N 611227

- Built-in temperature and humidity sensor
- Displays setpoint, actual relative humidity, actual ambient tempe-rature and operation mode
- Adjust setpoint and ventilator speed
- Select operation mode
- Select temperature unit display in °C or °F