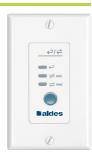

#### Mode Control P/N 611230

- 4 modes of HRV/ERV operation:
  - » Recirculation mode
  - » Low-speed exterior exchange mode
  - » High-speed exterior exchange mode
  - » Unit stop mode
- 24 VAC
- Includes retaining screws and white Decora<sup>™</sup>-style faceplate
- Not compatible with H110-TF and E110-TF