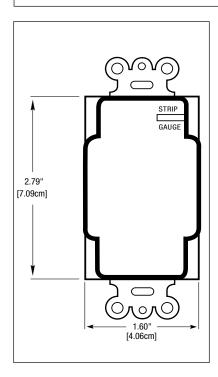

#### STYLE:

Can be used with decorator and toggle type switch plates (not provided)

#### **DIMENSIONS:**

2.79" H x 1.6" W x 1.19" D