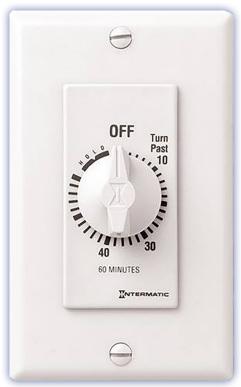

# 1 HOUR IN-WALL TWIST TIMER MECHANICAL SPRING-WOUND TIMER

### **Features**

- Hold feature enables user to override the automatic shutoff function
- Supplied time dial plates are designed to fit either toggle (FF) or decorator style (FD) switch plates
- Single or multi-gang with no field modifications required
- Time saving up front terminal connection with teeter-type terminals
- Press-on knob design ensures quick and easy installation
- CFL Compatible

#### **DIMENSIONS:**

2.79" H x 1.6" W x 1.19" D