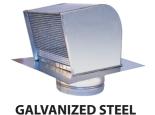

## Construction

Aldes low-profile, low-pressure-drop roof caps include integral backdraft/weather dampers, removable bird screens, leak-proof roof flashing, and extended duct collars for simple installation. Available in heavy-gauge G90 galvanized steel or "0" temper all-aluminum type "1100".

\*Galvanized Steel Items: 4" to 8" are 26-gauge; 10" and 12" are 24-gauge Materials: Galvanized Steel G-90 and Aluminum Type 1100. Damper: Aluminum sheet, 0.020"