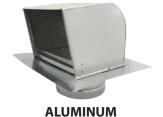

## Construction

Aldes low-profile, low-pressure-drop roof caps include integral backdraft/weather dampers, removable bird screens, leak-proof roof flashing, and extended duct collars for simple installation. Available in heavy-gauge G90 galvanized steel or "0" temper all-aluminum type "1100".

\*Galvanized Steel Items: 4" to 8" are 26-gauge; 10" and 12" are 24-gauge Materials: Galvanized Steel G-90 and Aluminum Type 1100. Damper: Aluminum sheet, 0.020"