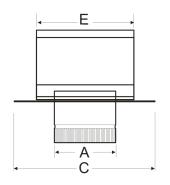

## **Dimensions**

## Installing the Roof Caps

All roof caps are designed for installation on any roof pitch or shingling.

| Model | PART NUMBER |           | A   | В     | C      | D      | E   | F      |
|-------|-------------|-----------|-----|-------|--------|--------|-----|--------|
|       | Galvanized* | Aluminum  | A   | D     |        | ע      | •   | ſ      |
| 4"    | 22 043      | 22 043 AL | 4"  | 5.5"  | 11.75" | 11.75" | 6"  | 7.50"  |
| 5"    | 22 044      | 22 044 AL | 5"  | 5.5"  | 11.75″ | 11.75″ | 6"  | 7.50"  |
| 6"    | 22 046      | 22 046 AL | 6"  | 7.0"  | 13.75" | 13.75" | 8"  | 10.00" |
| 8"    | 22 048      | 22 048 AL | 8″  | 8.0"  | 15.75" | 15.75" | 10" | 11.75" |
| 10"   | 22 051      | 22 051 AL | 10" | 10.0" | 19.75" | 19.75" | 14" | 14.50" |
| 12"   | 22 052      | 22 052 AL | 12" | 12.0" | 21.75" | 21.75" | 16" | 17.50" |