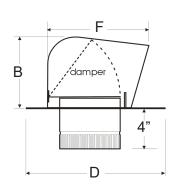

## **Dimensions**

## Installing the Roof Caps

All roof caps are designed for installation on any roof pitch or shingling.

| Model | PART NUMBER |           | A   | В     | C      | D      | E   | F      |
|-------|-------------|-----------|-----|-------|--------|--------|-----|--------|
|       | Galvanized* | Aluminum  | A   | D     |        | ע      | •   | ſ      |
| 4"    | 22 043      | 22 043 AL | 4"  | 5.5"  | 11.75" | 11.75" | 6"  | 7.50"  |
| 5"    | 22 044      | 22 044 AL | 5"  | 5.5"  | 11.75″ | 11.75″ | 6"  | 7.50"  |
| 6"    | 22 046      | 22 046 AL | 6"  | 7.0"  | 13.75" | 13.75" | 8"  | 10.00" |
| 8"    | 22 048      | 22 048 AL | 8″  | 8.0"  | 15.75" | 15.75" | 10" | 11.75" |
| 10"   | 22 051      | 22 051 AL | 10" | 10.0" | 19.75" | 19.75" | 14" | 14.50" |
| 12"   | 22 052      | 22 052 AL | 12" | 12.0" | 21.75" | 21.75" | 16" | 17.50" |