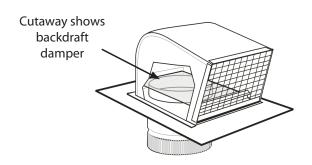

## Construction

Aldes low-profile, low-pressure-drop roof caps include integral backdraft/weather dampers, removable bird screens, leak-proof roof flashing, and extended duct collars for simple installation. Available in heavy-gauge G90 galvanized steel or "0" temper all-aluminum type "1100".