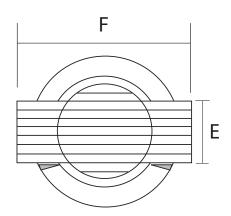

## **Dimensional Data**

| PART NUMBER | SIZE | DESCRIPTION              | А      | В      | С      | D      | E      | F      |
|-------------|------|--------------------------|--------|--------|--------|--------|--------|--------|
| 22 073      | 3"   | White Plastic ABS Grille | 3"     | 4-3/4" | 1/2"   | 5/8"   | 1-7/8″ | 4-3/4″ |
| 22 079      | 4"   | White Plastic ABS Grille | 3-7/8" | 5-3/4" | 11/16" | 1"     | 2-1/2″ | 6-1/4″ |
| 22 078      | 5"   | White Plastic ABS Grille | 4-7/8" | 6-1/2" | 5/8"   | 1-1/4" | 3-1/8″ | 7-3/4″ |