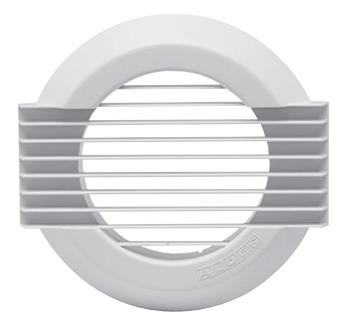

## **DECO GRILLES**

## WHITE PLASTIC GRILLES

ROOF CAPS, WALL HOODS, GRILLES & DUCT FITTINGS

## **Dimensional Data**

| PART NUMBER | SIZE | DESCRIPTION              | А      | В      | С      | D      | E      | F      |
|-------------|------|--------------------------|--------|--------|--------|--------|--------|--------|
| 22 073      | 3"   | White Plastic ABS Grille | 3"     | 4-3/4" | 1/2"   | 5/8"   | 1-7/8″ | 4-3/4″ |
| 22 079      | 4"   | White Plastic ABS Grille | 3-7/8" | 5-3/4" | 11/16" | 1"     | 2-1/2″ | 6-1/4″ |
| 22 078      | 5"   | White Plastic ABS Grille | 4-7/8" | 6-1/2" | 5/8"   | 1-1/4" | 3-1/8″ | 7-3/4″ |