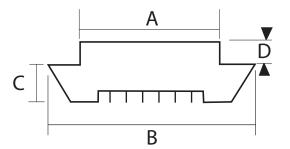

## **Dimensional Data**

| PART NUMBER | SIZE | DESCRIPTION              | А      | В      | С      | D      | E      | F      |
|-------------|------|--------------------------|--------|--------|--------|--------|--------|--------|
| 22 073      | 3"   | White Plastic ABS Grille | 3"     | 4-3/4" | 1/2"   | 5/8"   | 1-7/8″ | 4-3/4″ |
| 22 079      | 4"   | White Plastic ABS Grille | 3-7/8" | 5-3/4" | 11/16" | 1"     | 2-1/2″ | 6-1/4″ |
| 22 078      | 5"   | White Plastic ABS Grille | 4-7/8" | 6-1/2" | 5/8"   | 1-1/4" | 3-1/8″ | 7-3/4″ |