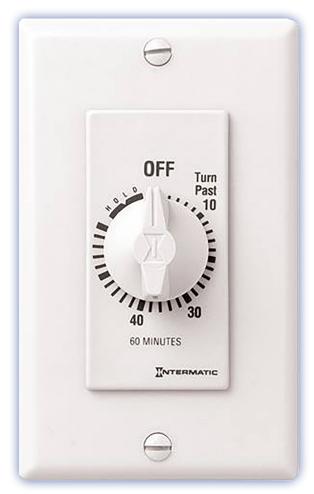

# **FAN CONTROLS** 1-Hour In-Wall Twist Timer P/N 28 998 – Mechanical Spring-Wound Timer

**PRODUCT SPECIFICATIONS** & TECHNICAL DATA

# 0-1 HOUR FAN TIMER SWITCH

#### STYLE:

Can be used with decorator and toggle type switch plates (not provided)