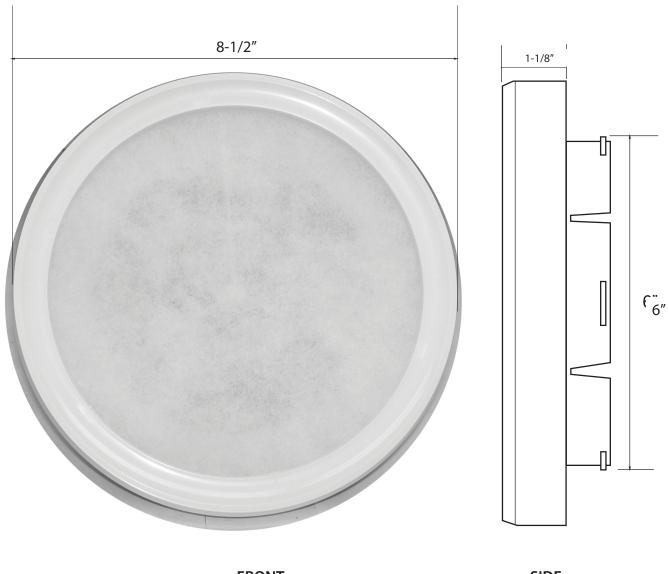

## 6" Standard Plastic Grille with Filter - P/N 22 076

FRONT SIDE

White Polyester Replacement Filter P/N: 22 758 Sold in packages of 12

© 2019 American ALDES Ventilation Corporation. Reproduction or distribution, in whole or in part, of this document, in any form or by any means, without the express written consent of American ALDES Ventilation Corporation, is strictly prohibited. The information contained within this document is subject to change without prior written notice.