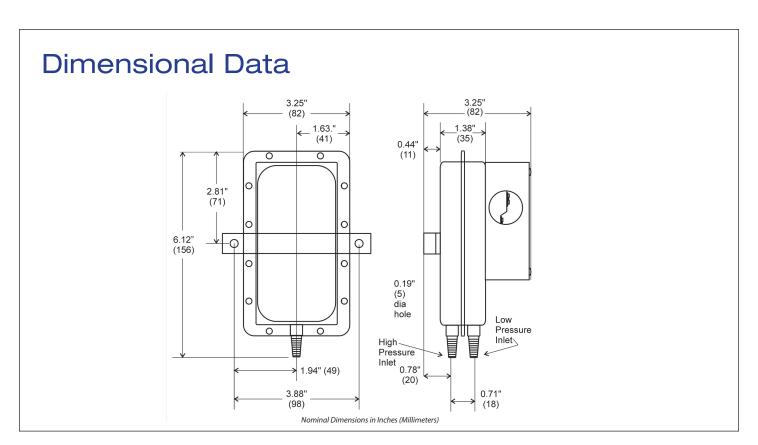

## **DESCRIPTION**

The ALDES Positive-Negative Pressure Switch is adjustable to between 0.05" to 2.0" w.g. differential pressure by using positive or negative pressure taps.