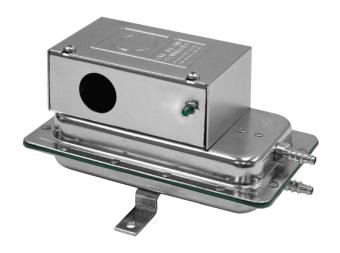

## **DESCRIPTION**

The ALDES Positive-Negative Pressure Switch is adjustable to between 0.05" to 2.0" w.g. differential pressure by using positive or negative pressure taps.

## **SUGGESTED USE**

Use for sensing ventilation fan operation and to initiate a second or alternate fan. The switch is suitable for 115 V supply; 15 amp rating. The Positive-Negative Pressure Switch is ideal for use with fans.