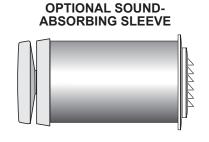

## **DESCRIPTION**

The AIRLET™ 700 is a temperature-responsive air inlet that automatically adjusts incoming airflow according to outside temperatures. The integral thermally powered actuator requires no external power to operate the airlet opening. The insulated front cover incorporates a condensation-prevention design. The pre-calibrated opening on the AIRLET™ 700 starts to close once the outside air temperature drops to 50° F, and it is closed completely at 23 °F. The temperature settings are field adjustable–simply turn the front cover. Each quarter rotation of the cover is equivalent to approximately 1mm, or 2°F. A minimum airflow setting can also be set, preventing the vent from ever closing completely. The AIRLET™ 700 includes a permanent, easily accessible washable filter, expandable wall sleeve, and exterior louver. Options include a sound-absorbing wall sleeve for acoustically sensitive areas.

| COMPLETE UNITS & ACCESSORIES |                                     |             |                             |
|------------------------------|-------------------------------------|-------------|-----------------------------|
| P/N: 13 750                  | AIRLET™ 700 Complete (4"-8" Sleeve) |             |                             |
| P/N: 13 201                  | 4" Sleeve Expansion Section         | P/N: 13 711 | Standard Replacement Filter |
| P/N: 13 552-12               | Sound-Absorbing Wall Sleeve         | P/N: 13 712 | Pollen Filter (Optional)    |