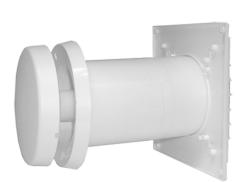

## **DESCRIPTION**

The AIRLET™ 700 is a temperature-responsive air inlet that automatically adjusts incoming airflow according to outside temperatures. The integral thermally powered actuator requires no external power to operate the airlet opening. The insulated front cover incorporates a condensation-prevention design. The pre-calibrated opening on the AIRLET™ 700 starts to close once the outside air temperature drops to 50° F, and it is closed completely at 23 °F. The temperature settings are field adjustable–simply turn the front cover. Each quarter rotation of the cover is equivalent to approximately 1mm, or 2°F. A minimum airflow setting can also be set, preventing the vent from ever closing completely. The AIRLET™ 700 includes a permanent, easily accessible washable filter, expandable wall sleeve, and exterior louver. Options include a sound-absorbing wall sleeve for acoustically sensitive areas.