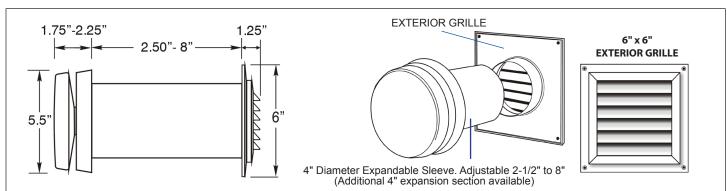

## **DESCRIPTION**

The AIRLET™ 700 is a temperature-responsive air inlet that automatically adjusts incoming airflow according to outside temperatures. The integral thermally powered actuator requires no external power to operate the airlet opening. The insulated front cover incorporates a condensation-prevention design. The pre-calibrated opening on the AIRLET™ 700 starts to close once the outside air temperature drops to 50° F, and it is closed completely at 23 °F. The temperature settings are field adjustable–simply turn the front cover. Each quarter rotation of the cover is equivalent to approximately 1mm, or 2°F. A minimum airflow setting can also be set, preventing the vent from ever closing completely. The AIRLET™ 700 includes a permanent, easily accessible washable filter, expandable wall sleeve, and exterior louver. Options include a sound-absorbing wall sleeve for acoustically sensitive areas.

| COMPLETE UNITS & ACCESSORIES |                                     |             |                             |
|------------------------------|-------------------------------------|-------------|-----------------------------|
| P/N: 13 750                  | AIRLET™ 700 Complete (4"-8" Sleeve) |             |                             |
| P/N: 13 201                  | 4" Sleeve Expansion Section         | P/N: 13 711 | Standard Replacement Filter |
| P/N: 13 552-12               | Sound-Absorbing Wall Sleeve         | P/N: 13 712 | Pollen Filter (Optional)    |