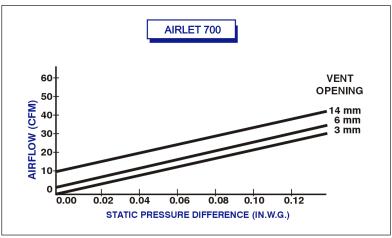

## **DESCRIPTION**

The AIRLET™ 700 is a temperature-responsive air inlet that automatically adjusts incoming airflow according to outside temperatures. The integral thermally powered actuator requires no external power to operate the airlet opening. The insulated front cover incorporates a condensation-prevention design. The pre-calibrated opening on the AIRLET™ 700 starts to close once the outside air temperature drops to 50° F, and it is closed completely at 23 °F. The temperature settings are field adjustable–simply turn the front cover. Each quarter rotation of the cover is equivalent to approximately 1mm, or 2°F. A minimum airflow setting can also be set, preventing the vent from ever closing completely. The AIRLET™ 700 includes a permanent, easily accessible washable filter, expandable wall sleeve, and exterior louver. Options include a sound-absorbing wall sleeve for acoustically sensitive areas.