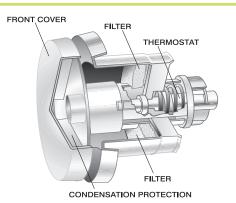

## **DESCRIPTION**

The AIRLET™ 700 is a temperature-responsive air inlet that automatically adjusts incoming airflow according to outside temperatures. The integral thermally powered actuator requires no external power to operate the airlet opening. The insulated front cover incorporates a condensation-prevention design. The pre-calibrated opening on the AIRLET™ 700 starts to close once the outside air temperature drops to 50° F, and it is closed completely at 23 °F. The temperature settings are field adjustable–simply turn the front cover. Each quarter rotation of the cover is equivalent to approximately 1mm, or 2°F. A minimum airflow setting can also be set, preventing the vent from ever closing completely. The AIRLET™ 700 includes a permanent, easily accessible washable filter, expandable wall sleeve, and exterior louver. Options include a sound-absorbing wall sleeve for acoustically sensitive areas.