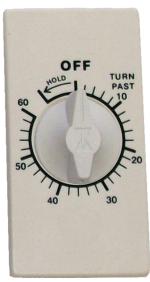

## FAN CONTROLS 1-Hour In-Wall Twist Timer Mechanical Spring-Wound Timer (White or Ivory)

PRODUCT
SPECIFICATIONS
& TECHNICAL
DATA

## 0-1 HOUR FAN TIMER SWITCH

1 hp, 20 A at 125VAC, 50/60 Hz 2 hp, 10 A at 250 VAC, 50/60 Hz

## FITS STANDARD OR DECORA-STYLE WALL SWITCH PLATE (NOT PROVIDED)

White (P/N 28 998) or Ivory (P/N 29 003)

© 2014 American ALDES Ventilation Corporation. Reproduction or distribution, in whole or in part, of this document, in any form or by any means, without the express written consent of American ALDES Ventilation Corporation, is strictly prohibited. The information contained within this document is subject to change without prior written notice.