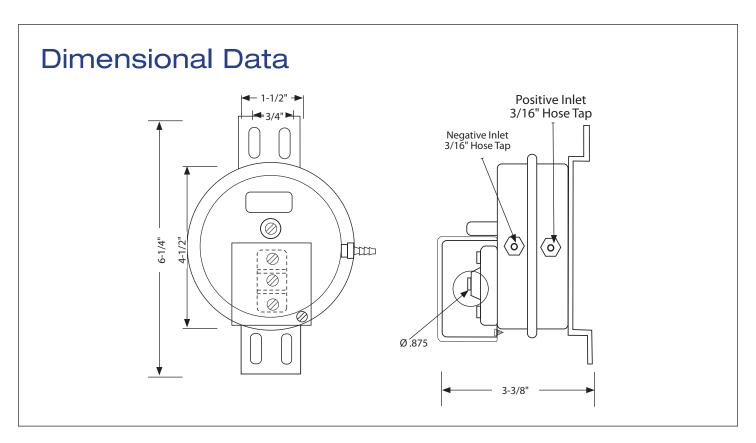

## Positive/Negative Pressure Switch P/N 28 866

PRODUCT
SPECIFICATIONS
& TECHNICAL
DATA



## **DESCRIPTION**

The ALDES Positive-Negative Pressure Switch is adjustable to between 0.05" to 1.0" w.g. differential pressure by using positive or negative pressure taps.

## **SUGGESTED USE**

Use for sensing range hood operation and initiatiating make-up air fan. Switch suitable for 115 V supply. 10 Amp rating. The Positive-Negative Pressure Switch is ideal for use with fans.



© 2013 American ALDES Ventilation Corporation. Reproduction or distribution, in whole or in part, of this document, in any form or by any means, without the express written consent of American ALDES Ventilation Corporation, is strictly prohibited. The information contained within this document is subject to change without prior written notice.