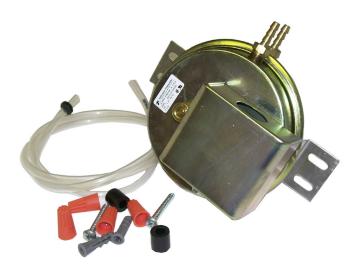

## **DESCRIPTION**

The ALDES Positive-Negative Pressure Switch is adjustable to between 0.05" to 1.0" w.g. differential pressure by using positive or negative pressure taps.

## **SUGGESTED USE**

Use for sensing range hood operation and initiatiating make-up air fan. Switch suitable for 115 V supply. 10 Amp rating. The Positive-Negative Pressure Switch is ideal for use with fans.