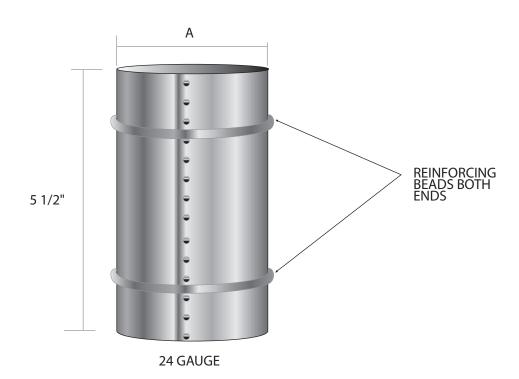

## ROOF CAPS, WALL HOODS, GRILLES & DUCT FITTINGS Metal Connector Tubes

PRODUCT
SPECIFICATIONS
& TECHNICAL
DATA

4" - 8" Diameter

| DIMENSIONAL DATA |          |          |
|------------------|----------|----------|
| PART NUMBER      | DIAMETER | A        |
| 93 042           | 4"       | 3-15/16" |
| 94 662           | 5"       | 4-15/16" |
| 94 663           | 6"       | 5-7/8"   |
| 93 046           | 8″       | 7-1/2"   |