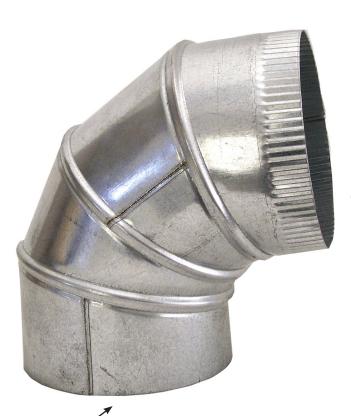

## ROOF CAPS, WALL HOODS, GRILLES & DUCT FITTINGS Metal 90° Adjustable Elbows 3"-8" Diameter

PRODUCT
SPECIFICATIONS
& TECHNICAL
DATA

Crimped male connection

Straight female connection

| DIMENSIONAL DATA |          |        |                     |
|------------------|----------|--------|---------------------|
| PART NUMBER      | DIAMETER | THROAT | GALVANIZED<br>STEEL |
| 93 301           | 3"       | 2-1/2" | 30 Gauge            |
| 93 302           | 4"       | 3″     | 26 Gauge            |
| 93 303           | 5″       | 3″     | 26 Gauge            |
| 93 304           | 6"       | 3″     | 26 Gauge            |
| 93 306           | 8"       | 3″     | 28 Gauge            |