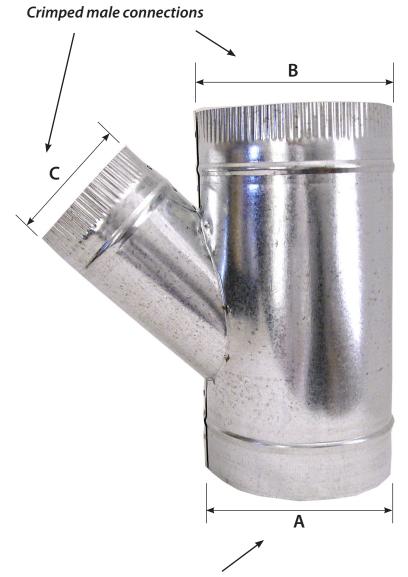

## Straight female connection

| DIMENSIONAL DATA |        |        |        |
|------------------|--------|--------|--------|
| PART NUMBER      | DIA. A | DIA. B | DIA. C |
| 93 097           | 6″     | 6″     | 4″     |
| 93 098           | 6″     | 6″     | 5″     |
| 93 092           | 8″     | 8″     | 6″     |