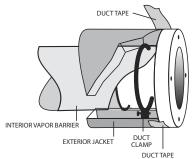

## **Exhaust or Supply Vent with White Plastic Cap**

| PART<br>NUMBER | SIZE | DIMENSIONS |    |
|----------------|------|------------|----|
|                |      | Α          | В  |
| 22 025         | 5"   | 5"         | 3″ |
| 22 026         | 6"   | 6"         | 3" |