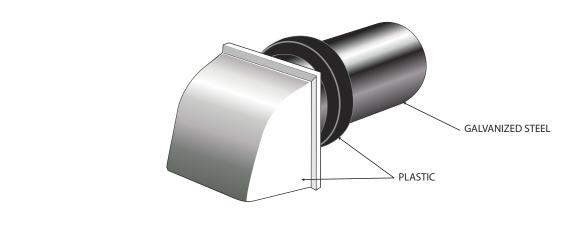

## ROOF CAPS, WALL HOODS, GRILLES & DUCT FITTINGS Exhaust or Supply Vent With White Plastic Cap

PRODUCT
SPECIFICATIONS
& TECHNICAL
DATA

## **Exhaust or Supply Vent with White Plastic Cap**

| PART<br>NUMBER | SIZE | DIMENSIONS |    |
|----------------|------|------------|----|
|                |      | Α          | В  |
| 22 025         | 5"   | 5"         | 3″ |
| 22 026         | 6"   | 6"         | 3" |