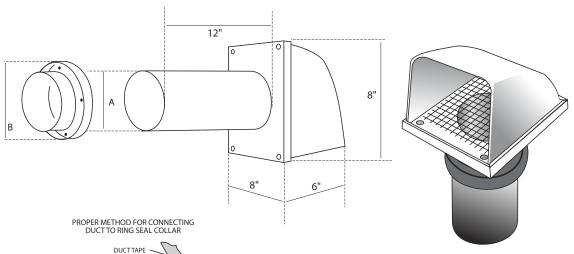

## **Exhaust or Supply Vent with White Plastic Cap**

| PART<br>NUMBER | SIZE | DIMENSIONS |    |
|----------------|------|------------|----|
|                |      | Α          | В  |
| 22 025         | 5"   | 5"         | 3″ |
| 22 026         | 6"   | 6"         | 3" |