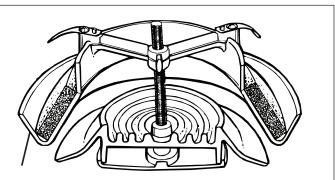

### **INSTALLATION**

Compression-spring tab clips the Algrille into 4", 5", 6", or 8" round duct.

Foam for tight seal and sound attenuation.

© 2017 American ALDES Ventilation Corporation. Reproduction or distribution, in whole or in part, of this document, in any form or by any means, without the express written consent of American ALDES Ventilation Corporation, is strictly prohibited. The information contained within this document is subject to change without prior written notice.