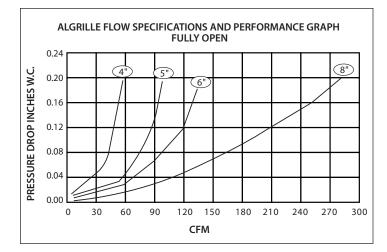

#### HOW TO USE THE ALGRILLE

The center adjustment cone allows for variable ventilation capacity.

After installing your Algrille vents and connecting them to the ductwork from your ventilator, begin balancing the ventilation ports by increasing openings on the most distant Algrille until the flow is satisfactory throughout the building. Usually two rounds of balancing will provide the desired air distribution.