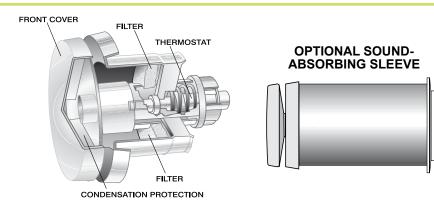

## DESCRIPTION

The AIRLET<sup>™</sup> 700 is a temperature-responsive air inlet that automatically adjusts incoming airflow according to outside temperatures. The integral thermally powered actuator requires no external power to operate the airlet opening. The insulated front cover incorporates a condensation-prevention design. The pre-calibrated opening on the AIRLET<sup>™</sup> 700 starts to close once the outside air temperature drops to 50° F, and it is closed completely at 23 °F. The temperature settings are field adjustable–simply turn the front cover. Each quarter rotation of the cover is equivalent to approximately 1mm, or 2°F. A minimum airflow setting can also be set, preventing the vent from ever closing completely. The AIRLET<sup>™</sup> 700 includes a permanent, easily accessible washable filter, expandable wall sleeve, and exterior louver. Options include a sound-absorbing wall sleeve for acoustically sensitive areas.