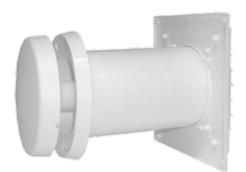

## DESCRIPTION

The AIRLET<sup>™</sup> 700 is a temperature-responsive air inlet that automatically adjusts incoming airflow according to outside temperatures. The integral thermally powered actuator requires no external power to operate the airlet opening. The insulated front cover incorporates a condensation-prevention design. The pre-calibrated opening on the AIRLET<sup>™</sup> 700 starts to close once the outside air temperature drops to 50° F, and it is closed completely at 23 °F. The temperature settings are field adjustable–simply turn the front cover. Each quarter rotation of the cover is equivalent to approximately 1mm, or 2°F. A minimum airflow setting can also be set, preventing the vent from ever closing completely. The AIRLET<sup>™</sup> 700 includes a permanent, easily accessible washable filter, expandable wall sleeve, and exterior louver. Options include a sound-absorbing wall sleeve for acoustically sensitive areas.