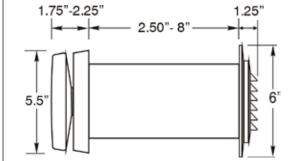

| (Additional | 4" expans | ion section | availab |
|-------------|-----------|-------------|---------|
|             |           |             |         |

|             | COMPLETE UNITS & ACCESSORIES        |             |                             |  |  |  |
|-------------|-------------------------------------|-------------|-----------------------------|--|--|--|
| P/N: 13 750 | AIRLET™ 700 Complete (4"-8" Sleeve) |             |                             |  |  |  |
| P/N: 13 201 | 4" Sleeve Expansion Section         | P/N: 13 711 | Standard Replacement Filter |  |  |  |
| P/N: 13 551 | Sound-Absorbing Wall Sleeve         | P/N: 13 712 | Pollen Filter (Optional)    |  |  |  |