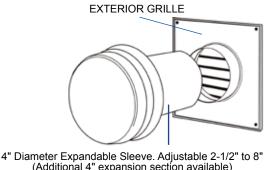

## DESCRIPTION

The AIRLET<sup>™</sup> 700 is a temperature-responsive air inlet that automatically adjusts incoming airflow according to outside temperatures. The integral thermally powered actuator requires no external power to operate the airlet opening. The insulated front cover incorporates a condensation-prevention design. The pre-calibrated opening on the AIRLET<sup>™</sup> 700 starts to close once the outside air temperature drops to 50° F, and it is closed completely at 23 °F. The temperature settings are field adjustable–simply turn the front cover. Each quarter rotation of the cover is equivalent to approximately 1mm, or 2°F. A minimum airflow setting can also be set, preventing the vent from ever closing completely. The AIRLET<sup>™</sup> 700 includes a permanent, easily accessible washable filter, expandable wall sleeve, and exterior louver. Options include a sound-absorbing wall sleeve for acoustically sensitive areas.

| (Additional | 4" expans | ion section | availab |
|-------------|-----------|-------------|---------|
|             |           |             |         |

|             | COMPLETE UNITS & ACCESSORIES        |             |                             |  |  |  |
|-------------|-------------------------------------|-------------|-----------------------------|--|--|--|
| P/N: 13 750 | AIRLET™ 700 Complete (4"-8" Sleeve) |             |                             |  |  |  |
| P/N: 13 201 | 4" Sleeve Expansion Section         | P/N: 13 711 | Standard Replacement Filter |  |  |  |
| P/N: 13 551 | Sound-Absorbing Wall Sleeve         | P/N: 13 712 | Pollen Filter (Optional)    |  |  |  |