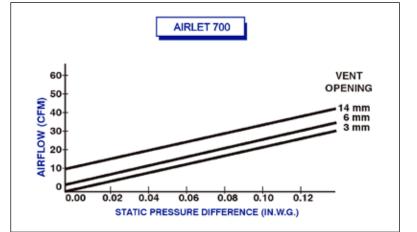

## DESCRIPTION

The AIRLET<sup>™</sup> 700 is a temperature-responsive air inlet that automatically adjusts incoming airflow according to outside temperatures. The integral thermally powered actuator requires no external power to operate the airlet opening. The insulated front cover incorporates a condensation-prevention design. The pre-calibrated opening on the AIRLET<sup>™</sup> 700 starts to close once the outside air temperature drops to 50° F, and it is closed completely at 23 °F. The temperature settings are field adjustable–simply turn the front cover. Each quarter rotation of the cover is equivalent to approximately 1mm, or 2°F. A minimum airflow setting can also be set, preventing the vent from ever closing completely. The AIRLET<sup>™</sup> 700 includes a permanent, easily accessible washable filter, expandable wall sleeve, and exterior louver. Options include a sound-absorbing wall sleeve for acoustically sensitive areas.