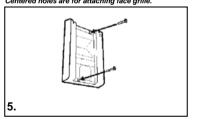

Attach base with 2 appropriately sized screws.

Provide anchors if necessary. It is suggested that grille be attached at both points.

Snap on face grille.

American ALDES Ventilation Corp.

4521 19th Street Court E., Suite 104, Bradenton, FL 34203, USA
P: 941-351 3441 - TF: 800-255-7749 - F: 941-351-3442 - www.americanaldes.com - e-mail: info@aldes-us.com