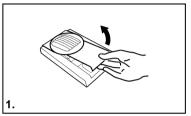

## STANDARD HCG **HUMIDITY CONTROLLED GRILLE**

INSTALLATION INSTRUCTIONS 0909

Remove face grille from base.

Position grille base.

Position grille base over duct and mark holes for drilling.
Note: use off-centered holes.
Centered holes are for attaching face grille.