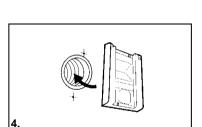

## STANDARD HCG **HUMIDITY CONTROLLED GRILLE**

INSTALLATION INSTRUCTIONS 0909

Remove face grille from base.

Position grille base.

Position grille base over duct and mark holes for drilling.
Note: use off-centered holes.
Centered holes are for attaching face grille.

Attach base with 2 appropriately sized screws.

Provide anchors if necessary. It is suggested that grille be attached at both points.

Snap on face grille.

American ALDES Ventilation Corp.

4521 19th Street Court E., Suite 104, Bradenton, FL 34203, USA
P: 941-351 3441 - TF: 800-255-7749 - F: 941-351-3442 - www.americanaldes.com - e-mail: info@aldes-us.com