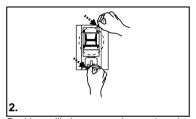

Attach base with 2 appropriately sized screws.

Provide anchors if necessary. It is suggested that grille be attached at both points.

Snap on face grille.

American ALDES Ventilation Corp.

4521 19th Street Court E., Suite 104, Bradenton, FL 34203, USA
P: 941-351 3441 - TF: 800-255-7749 - F: 941-351-3442 - www.americanaldes.com - e-mail: info@aldes-us.com