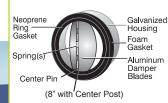

## Spring Loaded Backdraft Dampers

- 20 gauge galvanized steel housing
- Aluminum spring loaded butterfly damper blades
- Damper seals against EDPM rubber gasket in closed position for minimal leakage
- Gasket designed for use in temperatures from - 22°F to180°F
- Require from 0.04 to 0.08 inches W.G. to begin to open
- May be installed in any position. (14" and 16" models require adjusting spring tension if used in vertical position, with airflow down)
- Simple installation entire assembly inserts into duct
- Exterior foam gaskets assure a tight seal against interior surface of duct

## 4"- 8" MODELS STAMPED METAL SLEEVE / CENTER PIN DESIGN

|   | NO-<br>MINAL | Α"   | В"   | C"            |
|---|--------------|------|------|---------------|
|   | 4"           | 13/4 | 2    | 33/4          |
|   | 5"           | 2    | 21/2 | 43/4          |
| ĺ | 6"           | 2½   | 3    | 53/4          |
|   | 7"           | 21/2 | 31/4 | 63/4          |
|   | 8"           | 23/4 | 33/4 | <b>7</b> 9/16 |