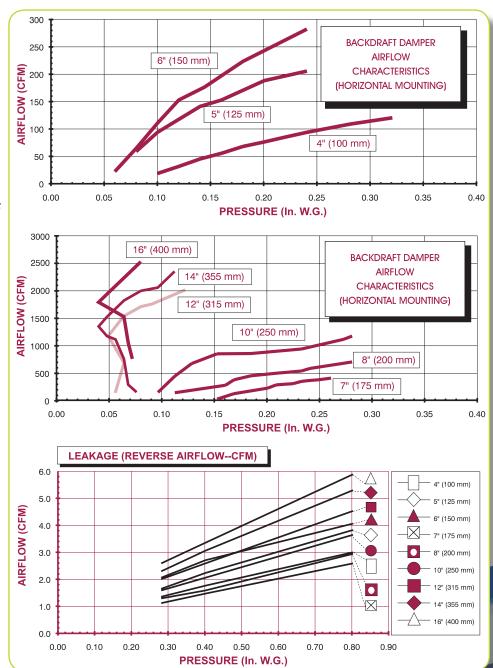

## Spring Loaded Backdraft Dampers

- 20 gauge galvanized steel housing
- Aluminum spring loaded butterfly damper blades
- Damper seals against EDPM rubber gasket in closed position for minimal leakage
- Gasket designed for use in temperatures from - 22°F to180°F
- Require from 0.04 to 0.08 inches W.G. to begin to open
- May be installed in any position. (14" and 16" models require adjusting spring tension if used in vertical position, with airflow down)
- Simple installation entire assembly inserts into duct
- Exterior foam gaskets assure a tight seal against interior surface of duct

| DIAM IN.<br>(Nominal) | DIAM MM.<br>(Nominal) | PN:      |
|-----------------------|-----------------------|----------|
| 4"                    | 100                   | # 99 023 |
| 5"                    | 125                   | # 99 024 |
| 6"                    | 150                   | # 99 025 |
| 7"                    | 175                   | # 99 035 |
| 8"                    | 200                   | # 99 026 |
| 10"                   | 250                   | # 99 027 |
| 12"                   | 315                   | # 99 028 |
| 14"                   | 355                   | # 99 036 |
| 16"                   | 400                   | # 99 037 |