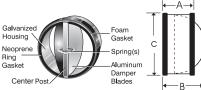

## Spring Loaded Backdraft Dampers

- 20 gauge galvanized steel housing
- Aluminum spring loaded butterfly damper blades
- Damper seals against EDPM rubber gasket in closed position for minimal leakage
- Gasket designed for use in temperatures from - 22°F to180°F
- Require from 0.04 to 0.08 inches W.G. to begin to open
- May be installed in any position. (14" and 16" models require adjusting spring tension if used in vertical position, with airflow down)
- Simple installation entire assembly inserts into duct
- Exterior foam gaskets assure a tight seal against interior surface of duct

**Note:** Position of post in sleeve and number of springs varies according to model.

4521 19th Street Court E., Suite 104, Bradenton, FL 34203 USA

Phone: 941-351-3441 | Fax: 941-351-3442

www.americanaldes.com | Email: info@aldes-us.com